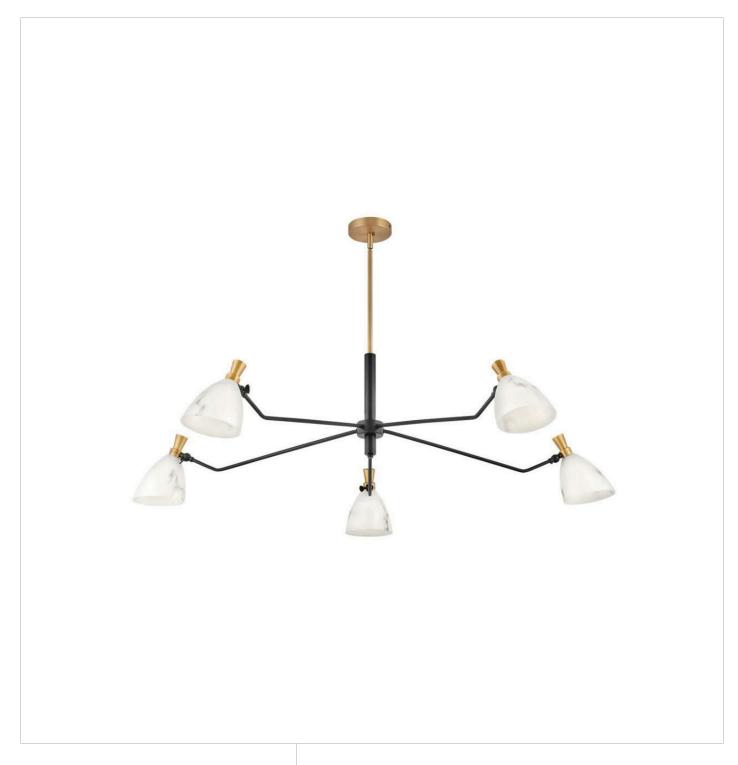

## **SINCLAIR**

LARGE SINGLE TIER

## 33795HB

Influenced by a mid-century modern aesthetic, Sinclair's striking profile is accentuated by stunning details. A classic finish combination of Heritage Brass and Black is paired with luminous; luxurious faux alabaster shades. Sinclair's sophisticated design offers articulating shades to create a custom look. All designs for Sinclair must be lamped with LED bulbs only (not included).

FINISH: Heritage Brass GLASS: Faux Alabaster

**WIDTH**: 50" **HEIGHT**: 15"

**LIGHT SOURCE**: LED Lamp **WATTAGE**: 5-5w Cand. LED

HINKLEY 33000 Pin Oak Parkway Avon Lake, OH 44012 **PHONE: (440) 653-5500** Toll Free: 1 (800) 446-5539 hinkley.com