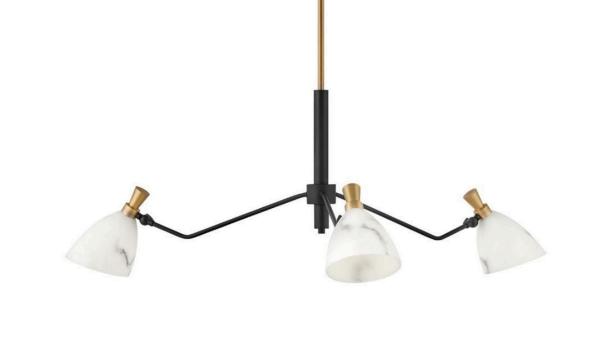

## SINCLAIR

## MEDIUM SINGLE TIER

## 33793HB

Influenced by a mid-century modern aesthetic, Sinclair's striking profile is accentuated by stunning details. A classic finish combination of Heritage Brass and Black is paired with luminous; luxurious faux alabaster shades. Sinclair's sophisticated design offers articulating shades to create a custom look. All designs for Sinclair must be lamped with LED bulbs only (not included).

## HINKLEY

FINISH: Heritage Brass GLASS: Faux Alabaster WIDTH: 40" HEIGHT: 15" LIGHT SOURCE: LED Lamp WATTAGE: 3-5w Cand. LED

HINKLEY 33000 Pin Oak Parkway Avon Lake, OH 44012 PHONE: (440) 653-5500 Toll Free: 1 (800) 446-5539 hinkley.com