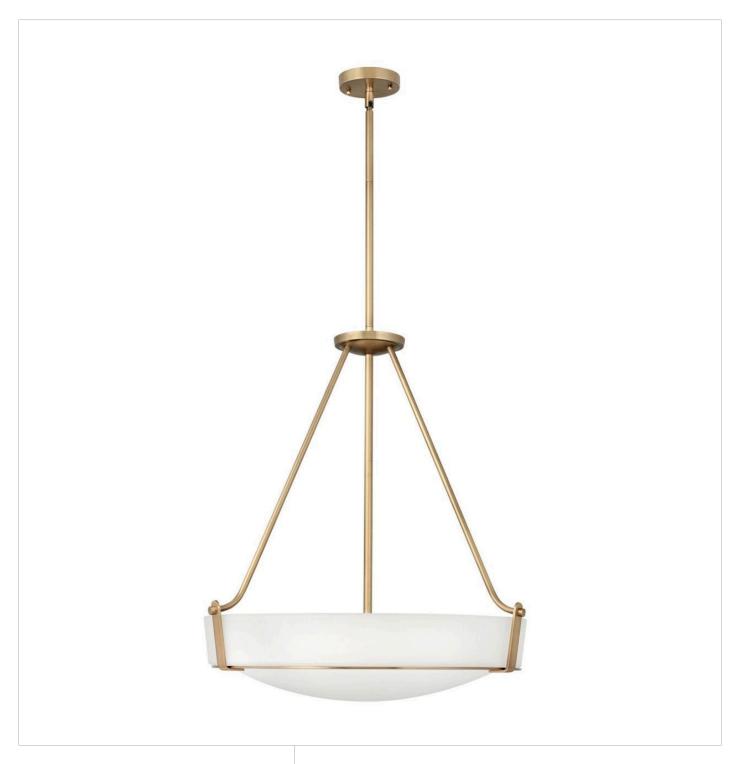

## LARGE PENDANT | 3224HB-LED

Hathaway's striking design features a bold shade held in place by three intersecting, floating arms with unique forged uprights and ring detail for a modern style. Available in Heritage Brass with etched glass, Olde Bronze with etched glass, Olde Bronze with etched mber glass and Antique Nickel with etched glass.

FINISH: Heritage Brass

GLASS: Etched WIDTH: 26.8" HEIGHT: 29.3"

LIGHT SOURCE: Integrated LED WATTAGE: 64w LED \*Included

**HINKLEY** 33000 Pin Oak Parkway Avon Lake, OH 44012 **PHONE: (440) 653-5500** Toll Free: 1 (800) 446-5539 hinkley.com