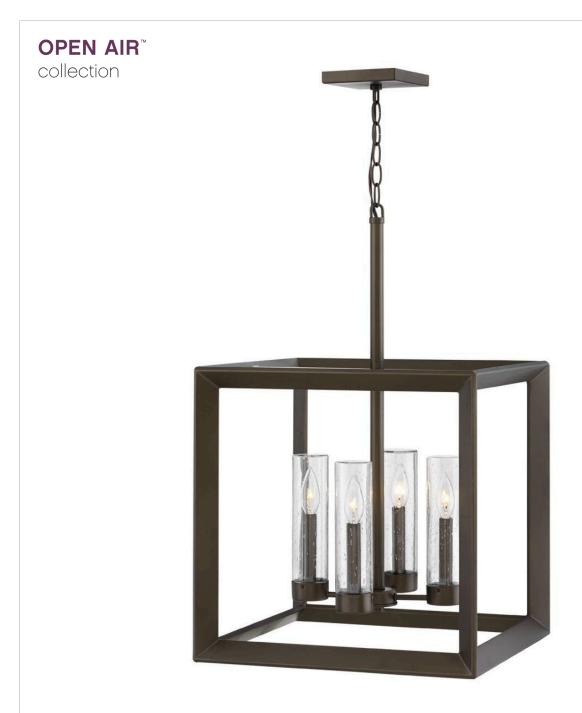

## **RHODES**

MEDIUM SINGLE TIER

## 29304WB

Rhodes exudes warmth and a handsome appeal with a clean transitional design and generous proportions. Perfectly suited for either exterior or interior spaces, the Warm Bronze finish and clear seedy glass perfectly complement the robust framework. Vintage-inspired filament bulbs are recommended to complement these designs.

FINISH: Warm Bronze
GLASS: Clear Seedy

**WIDTH**: 18.3" **HEIGHT**: 28.3"

LIGHT SOURCE: Socket WATTAGE: 4-60w Cand.

**HINKLEY** 33000 Pin Oak Parkway Avon Lake, OH 44012 **PHONE: (440) 653-5500** Toll Free: 1 (800) 446-5539 hinkley.com