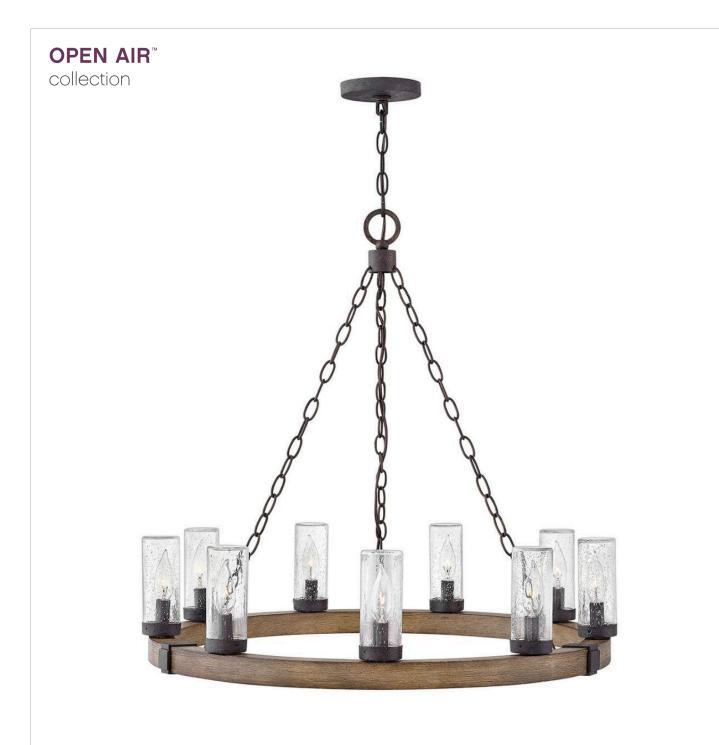

## **SAWYER**

LARGE SINGLE TIER 12V

## 29208SQ-LV

The fresh; rustic design of the Sawyer collection will inject any outdoor living experience with the warm; cozy ambiance of an indoor setting. Constructed with Hinkley's own anti-corrosion coating; Sawyer ensures maximum resiliency and performance in the elements.

FINISH: Sequoia
GLASS: Clear Seedy

**WIDTH**: 30" **HEIGHT**: 27.8"

LIGHT SOURCE: LED Lamp

WATTAGE: 9-3.50w Cand. LED \*Included TRANSFORMER REQUIRED: Yes

**HINKLEY** 33000 Pin Oak Parkway Avon Lake, OH 44012 **PHONE: (440) 653-5500** Toll Free: 1 (800) 446-5539 hinkley.com