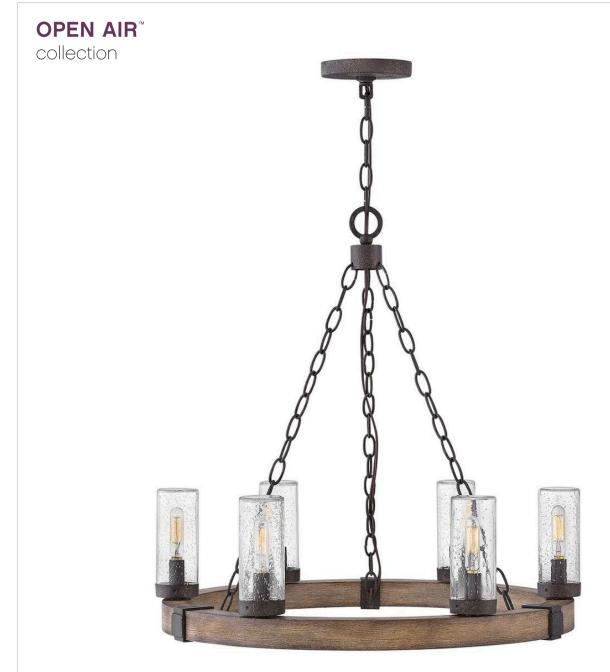

## **SAWYER**

MEDIUM SINGLE TIER 12V

## 29206SQ-LV

The fresh; rustic design of the Sawyer collection will inject any outdoor living experience with the warm; cozy ambiance of an indoor setting. Constructed with Hinkley's own anti-corrosion coating; Sawyer ensures maximum resiliency and performance in the elements.

FINISH: Sequoia
GLASS: Clear Seedy

**WIDTH**: 24"

HEIGHT: 23.3"

LIGHT SOURCE: LED Lamp

WATTAGE: 6-3.50w Cand. LED \*Included TRANSFORMER REQUIRED: Yes

**HINKLEY** 33000 Pin Oak Parkway Avon Lake, OH 44012 **PHONE: (440) 653-5500** Toll Free: 1 (800) 446-5539 hinkley.com