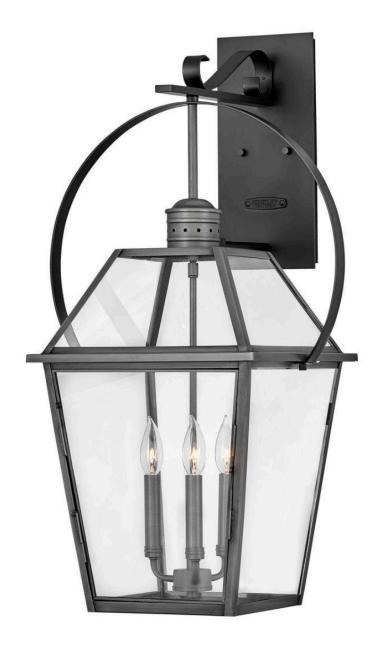

## **NOUVELLE**

MEDIUM WALL MOUNT LANTERN

## 2778BLB

A standout in the Heritage Collection, Nouvelle redefines outdoor heritage. Handcrafted of solid brass, Nouvelle's construction evokes timeless vigor enhancing the appearance of a range of facades, from French Traditional to Modern. Nouvelle's Blackened Brass cage stands out among its slightly tapered, four-sided glass panels to reinforce its simple charm.

FINISH: Blackened Brass

GLASS: Clear WIDTH: 17" HEIGHT: 30.8"

LIGHT SOURCE: Socket WATTAGE: 3-60w Cand.

HINKLEY 33000 Pin Oak Parkway Avon Lake, OH 44012 **PHONE: (440) 653-5500** Toll Free: 1 (800) 446-5539 hinkley.com