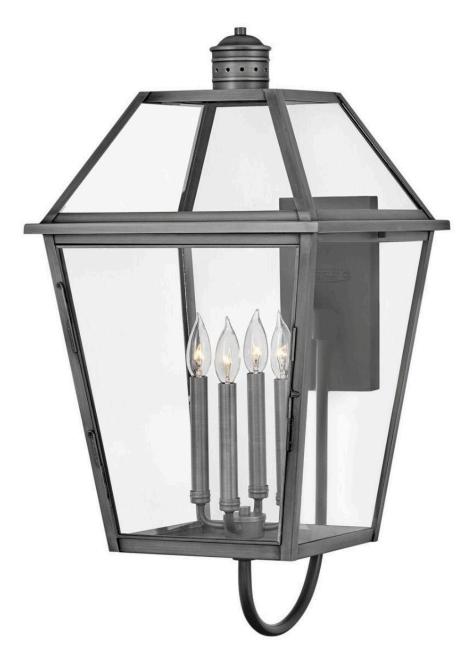

## **NOUVELLE**

LARGE WALL MOUNT LANTERN

## 2775BLB

A standout in the Heritage Collection, Nouvelle redefines outdoor heritage. Handcrafted of solid brass, Nouvelle's construction evokes timeless vigor enhancing the appearance of a range of facades, from French Traditional to Modern. Nouvelle's Blackened Brass cage stands out among its slightly tapered, four-sided glass panels to reinforce its simple charm.

FINISH: Blackened Brass

GLASS: Clear WIDTH: 15.5" HEIGHT: 30.5"

LIGHT SOURCE: Socket WATTAGE: 4-60w Cand.

**HINKLEY** 33000 Pin Oak Parkway Avon Lake, OH 44012 **PHONE: (440) 653-5500** Toll Free: 1 (800) 446-5539 hinkley.com