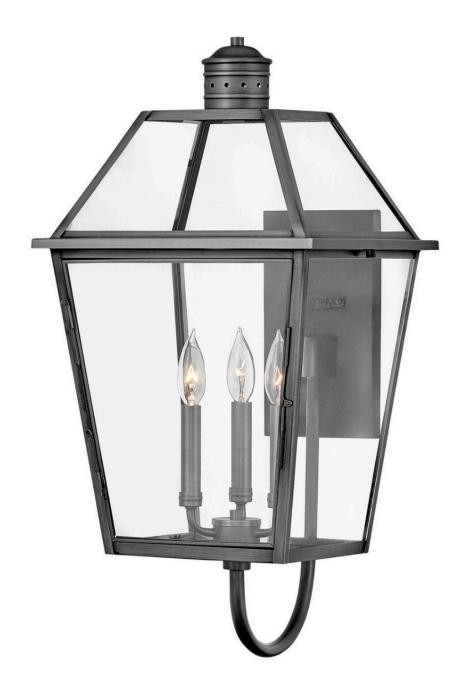

## **NOUVELLE**

MEDIUM WALL MOUNT LANTERN

## 2774BLB

A standout in the Heritage Collection, Nouvelle redefines outdoor heritage. Handcrafted of solid brass, Nouvelle's construction evokes timeless vigor enhancing the appearance of a range of facades, from French Traditional to Modern. Nouvelle's Blackened Brass cage stands out among its slightly tapered, four-sided glass panels to reinforce its simple charm.

FINISH: Blackened Brass

GLASS: Clear WIDTH: 13" HEIGHT: 27.3"

LIGHT SOURCE: Socket WATTAGE: 3-60w Cand.

**HINKLEY** 33000 Pin Oak Parkway Avon Lake, OH 44012 **PHONE: (440) 653-5500** Toll Free: 1 (800) 446-5539 hinkley.com