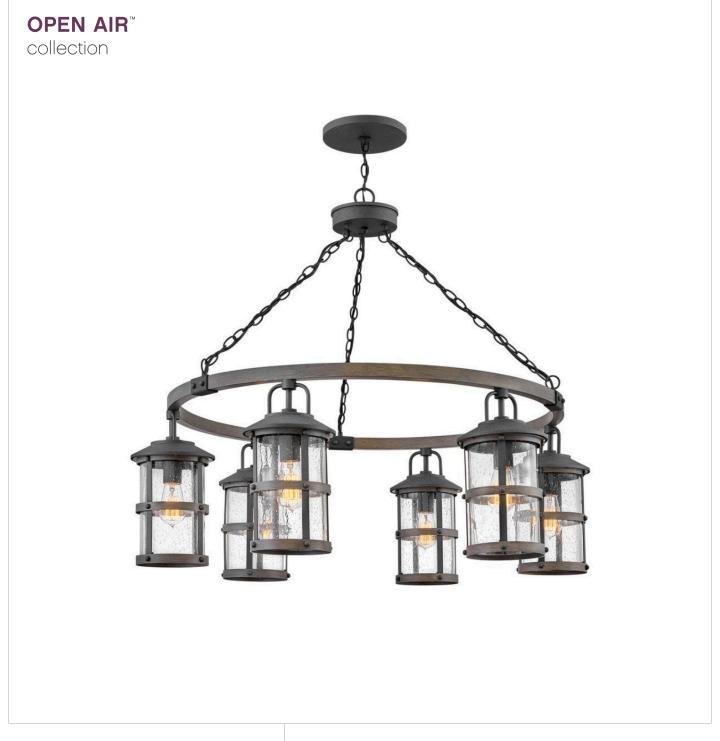

## 2689DZ

The look is relaxed, but the components of Lakehouse are quietly satisfying. Lakehouse features a distressed, Aged Zinc finish with clear seedy glass. Driftwood Grey finish rings add a wooden look to round out the coastal casual style. Cast aluminum construction ensures Lakehouse will withstand for years. Blissfully simple, yet all the details are memorable.

## HINKLEY

FINISH: Aged Zinc GLASS: Clear Seedy WIDTH: 42" HEIGHT: 32" LIGHT SOURCE: Socket WATTAGE: 6-100w Med.

HINKLEY 33000 Pin Oak Parkway Avon Lake, OH 44012 PHONE: (440) 653-5500 Toll Free: 1 (800) 446-5539 hinkley.com