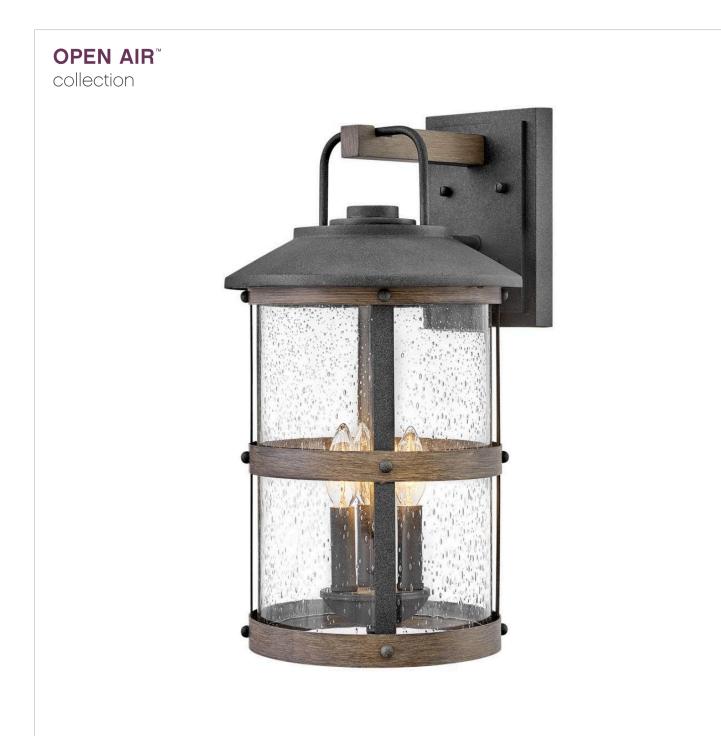

## LAKEHOUSE

## LARGE WALL MOUNT LANTERN

2685DZ-LL

The look is relaxed, but the components of Lakehouse are quietly satisfying. Lakehouse features a distressed, Aged Zinc with Driftwood Gray and Black finish accompanied by clear seedy glass. Cast aluminum construction ensures Lakehouse will withstand for years. Blissfully simple, yet all the details are memorable.

## FINISH: Aged Zinc GLASS: Clear Seedy WIDTH: 10.5" HEIGHT: 19.8" LIGHT SOURCE: LED Lamp WATTAGE: 3-4w Cand. LED \*Included

HINKLEY

HINKLEY 33000 Pin Oak Parkway Avon Lake, OH 44012 PHONE: (440) 653-5500 Toll Free: 1 (800) 446-5539 hinkley.com