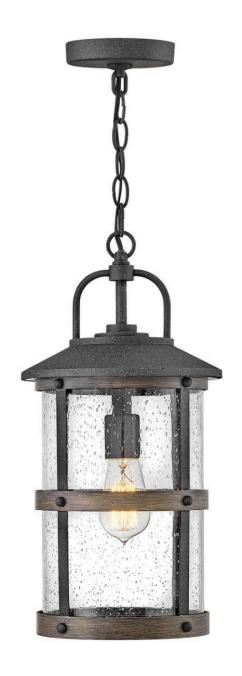

## 2682DZ-LV

The look is relaxed, but the components of Lakehouse are quietly satisfying. Lakehouse features a distressed, Aged Zinc with Driftwood Gray and Black finish accompanied by clear seedy glass. Cast aluminum construction ensures Lakehouse will withstand for years. Blissfully simple, yet all the details are memorable.

FINISH: Aged Zinc
GLASS: Clear Seedy

**WIDTH**: 9" **HEIGHT**: 17.8"

**LIGHT SOURCE**: LED Lamp

WATTAGE: 1-3.50w Med. LED \*Included TRANSFORMER REQUIRED: Yes

**HINKLEY** 33000 Pin Oak Parkway Avon Lake, OH 44012 **PHONE: (440) 653-5500** Toll Free: 1 (800) 446-5539 hinkley.com