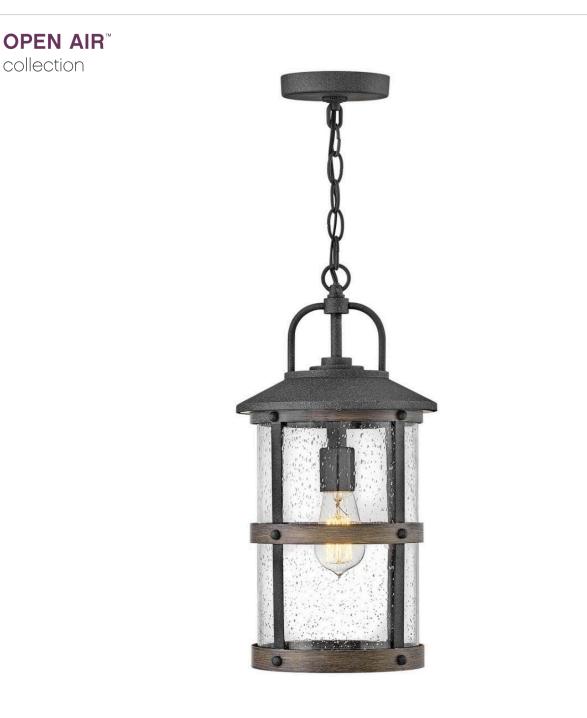

## LAKEHOUSE

## MEDIUM HANGING LANTERN

2682DZ-LL

The look is relaxed, but the components of Lakehouse are quietly satisfying. Lakehouse features a distressed, Aged Zinc with Driftwood Gray and Black finish accompanied by clear seedy glass. Cast aluminum construction ensures Lakehouse will withstand for years. Blissfully simple, yet all the details are memorable.

## FINISH: Aged Zinc GLASS: Clear Seedy WIDTH: 9" HEIGHT: 17.8" LIGHT SOURCE: LED Lamp WATTAGE: 1-5w Med. LED \*Included