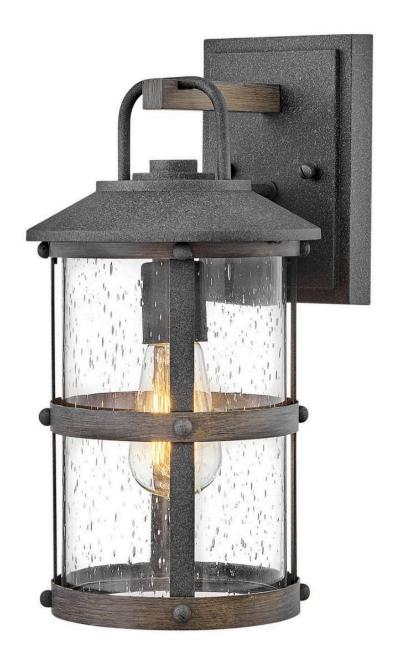

## **LAKEHOUSE**

SMALL WALL MOUNT LANTERN

## 2680DZ

The look is relaxed, but the components of Lakehouse are quietly satisfying. Lakehouse features a distressed, Aged Zinc finish with clear seedy glass. Driftwood Grey finish rings add a wooden look to round out the coastal casual style. Cast aluminum construction ensures Lakehouse will withstand for years. Blissfully simple, yet all the details are memorable.

FINISH: Aged Zinc
GLASS: Clear Seedy

**WIDTH**: 7.3" **HEIGHT**: 14.5"

LIGHT SOURCE: Socket WATTAGE: 1-100w Med.

HINKLEY 33000 Pin Oak Parkway Avon Lake, OH 44012 **PHONE: (440) 653-5500** Toll Free: 1 (800) 446-5539 hinkley.com