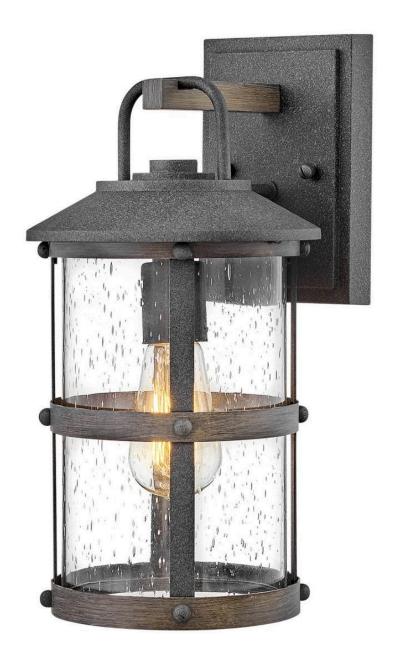

## **LAKEHOUSE**

SMALL WALL MOUNT LANTERN

## 2680DZ-LL

The look is relaxed, but the components of Lakehouse are quietly satisfying. Lakehouse features a distressed, Aged Zinc with Driftwood Gray and Black finish accompanied by clear seedy glass. Cast aluminum construction ensures Lakehouse will withstand for years. Blissfully simple, yet all the details are memorable.

FINISH: Aged Zinc
GLASS: Clear Seedy

**WIDTH**: 7.3" **HEIGHT**: 14.5"

LIGHT SOURCE: LED Lamp

WATTAGE: 1-5w Med. LED \*Included

**HINKLEY** 33000 Pin Oak Parkway Avon Lake, OH 44012 **PHONE: (440) 653-5500** Toll Free: 1 (800) 446-5539 hinkley.com