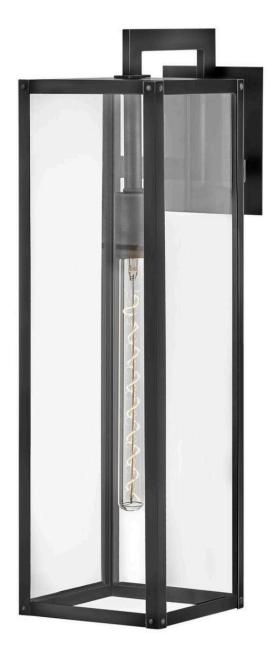

## MAX

LARGE WALL MOUNT LANTERN

## 2595BK-LL

Simple, clean-cut, yet captivating, Max is an instant classic, perfect for a myriad of outdoor spaces. Max's simple construction and hand welded aluminum frame embodies the modern inspiration behind the design. Surrounded by clear glass panels, it yields architectural simplicity for the touch of contemporary we crave.

FINISH: Black GLASS: Clear WIDTH: 7" HEIGHT: 25"

LIGHT SOURCE: LED Lamp

WATTAGE: 1-5w Med. LED \*Included

**HINKLEY** 33000 Pin Oak Parkway Avon Lake, OH 44012 **PHONE: (440) 653-5500** Toll Free: 1 (800) 446-5539 hinkley.com