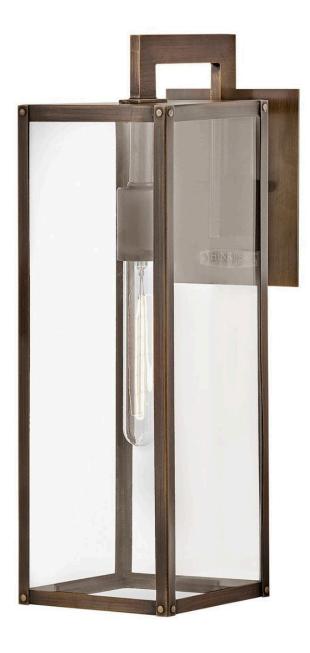

## MAX

MEDIUM WALL MOUNT LANTERN

## 2594BU

Simple, clean-cut, yet captivating, Max is an instant classic, perfect for a myriad of outdoor spaces. Max's simple construction and hand welded aluminum frame embodies the modern inspiration behind the design. Surrounded by clear glass panels, it yields architectural simplicity for the touch of contemporary we crave.

## HINKLEY

FINISH: Burnished Bronze GLASS: Clear WIDTH: 6" HEIGHT: 18.5" LIGHT SOURCE: Socket WATTAGE: 1-100w Med.

HINKLEY 33000 Pin Oak Parkway Avon Lake, OH 44012 PHONE: (440) 653-5500 Toll Free: 1 (800) 446-5539 hinkley.com