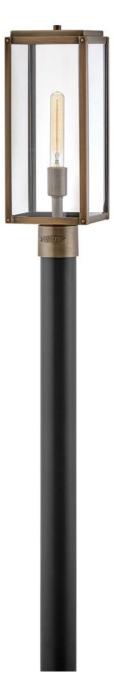

## MAX

MEDIUM POST TOP OR PIER MOUNT LANTERN

## 2591BU

Simple, clean-cut, yet captivating, Max is an instant classic, perfect for a myriad of outdoor spaces. Max's simple construction and hand welded aluminum frame embodies the modern inspiration behind the design. Surrounded by clear glass panels, it yields architectural simplicity for the touch of contemporary we crave. FINISH: Burnished Bronze GLASS: Clear WIDTH: 8.8" HEIGHT: 19.3" LIGHT SOURCE: Socket WATTAGE: 1-100w Med.