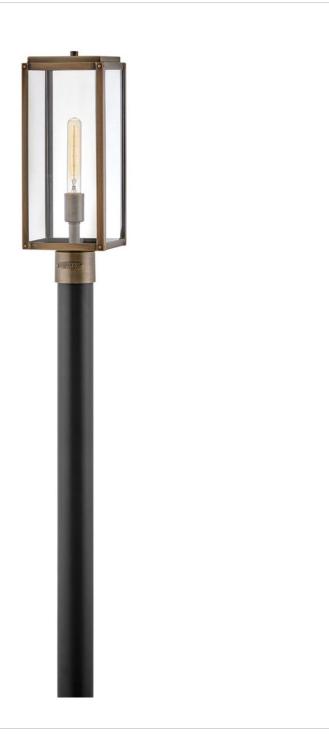

## MAX

MEDIUM POST TOP OR PIER MOUNT LANTERN

## 2591BU-LL

Simple, clean-cut, yet captivating, Max is an instant classic, perfect for a myriad of outdoor spaces. Max's simple construction and hand welded aluminum frame embodies the modern inspiration behind the design. Surrounded by clear glass panels, it yields architectural simplicity for the touch of contemporary we crave.

FINISH: Burnished Bronze

GLASS: Clear WIDTH: 8.8" HEIGHT: 19.3"

LIGHT SOURCE: LED Lamp

WATTAGE: 1-5w Med. LED \*Included

HINKLEY 33000 Pin Oak Parkway Avon Lake, OH 44012 **PHONE: (440) 653-5500** Toll Free: 1 (800) 446-5539 hinkley.com