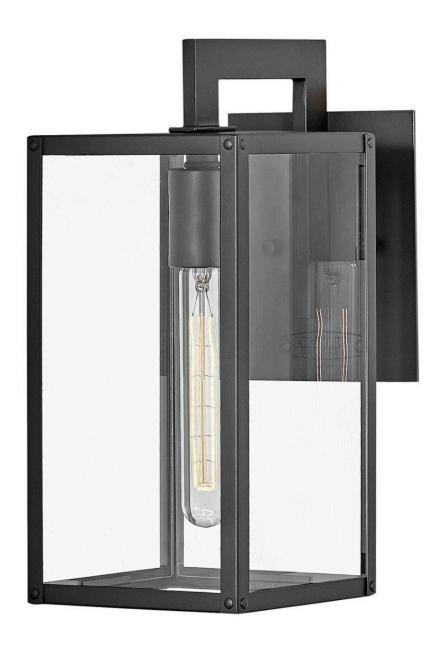

## MAX

SMALL WALL MOUNT LANTERN

## 2590BK-LL

Simple, clean-cut, yet captivating, Max is an instant classic, perfect for a myriad of outdoor spaces. Max's simple construction and hand welded aluminum frame embodies the modern inspiration behind the design. Surrounded by clear glass panels, it yields architectural simplicity for the touch of contemporary we crave.

FINISH: Black GLASS: Clear WIDTH: 6" HEIGHT: 13.3"

LIGHT SOURCE: LED Lamp

WATTAGE: 1-5w Med. LED \*Included

**HINKLEY** 33000 Pin Oak Parkway Avon Lake, OH 44012 **PHONE: (440) 653-5500** Toll Free: 1 (800) 446-5539 hinkley.com