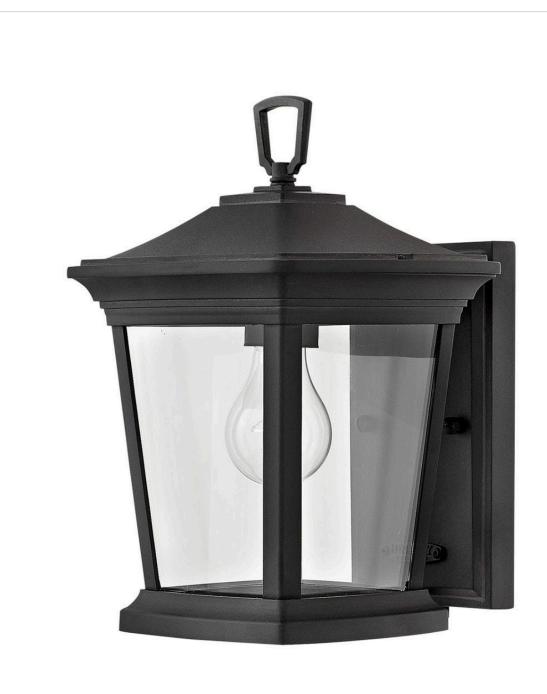

## **BROMLEY**

EXTRA SMALL WALL MOUNT LANTERN

## 2368MB

Bromley's handsome silhouette features an updated traditional design that combines elegant and stately details. These dignified die-casted aluminum fixtures convey sophistication in a Museum Black finish that complements any façade. Specialty touches such as a "Shepherd's Hook" decorative scrolled arm and multiple mounting points highlight Bromley's homage to tradition and quality.

FINISH: Museum Black

GLASS: Clear WIDTH: 8" HEIGHT: 11.8"

LIGHT SOURCE: Socket WATTAGE: 1-100w Med.

**HINKLEY** 33000 Pin Oak Parkway Avon Lake, OH 44012 **PHONE: (440) 653-5500** Toll Free: 1 (800) 446-5539 hinkley.com