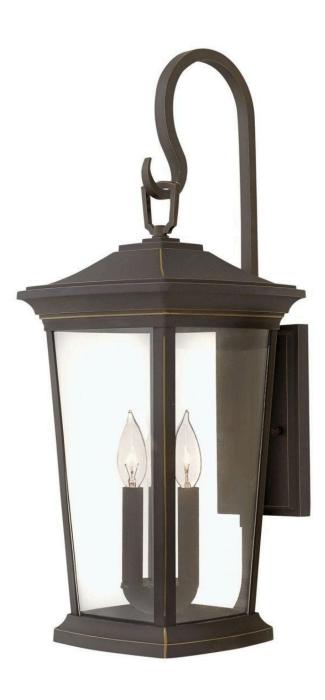

## BROMLEY

## EXTRA LARGE WALL MOUNT LANTERN

## 2366OZ-LL

Bromley's handsome silhouette features an updated traditional design that combines elegant and stately details. These dignified die-casted aluminum fixtures convey sophistication in a Oil Rubbed Bronze finish that complements any façade. Specialty touches such as a "Shepherd's Hook" decorative scrolled arm and multiple mounting points highlight Bromley's homage to tradition and quality.

## HINKLEY

FINISH: Oil Rubbed Bronze GLASS: Clear WIDTH: 10" HEIGHT: 24.8" LIGHT SOURCE: LED Lamp WATTAGE: 3-4w Cand. LED \*Included

HINKLEY 33000 Pin Oak Parkway Avon Lake, OH 44012 PHONE: (440) 653-5500 Toll Free: 1 (800) 446-5539 hinkley.com