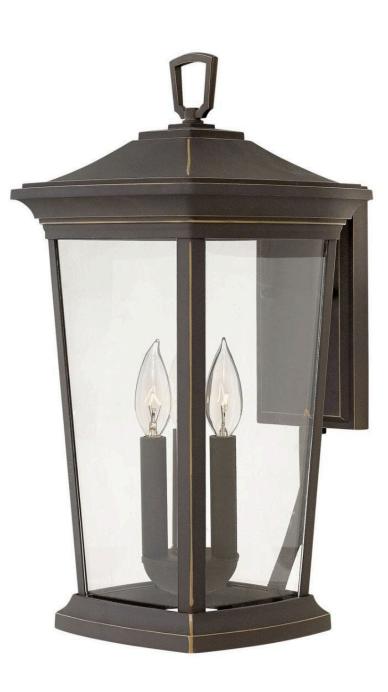

## BROMLEY

## LARGE WALL MOUNT LANTERN

## 2365OZ-LL

Bromley's handsome silhouette features an updated traditional design that combines elegant and stately details. These dignified die-casted aluminum fixtures convey sophistication in a Oil Rubbed Bronze finish that complements any façade. Specialty touches such as a "Shepherd's Hook" decorative scrolled arm and multiple mounting points highlight Bromley's homage to tradition and quality.

## HINKLEY

FINISH: Oil Rubbed Bronze GLASS: Clear WIDTH: 10" HEIGHT: 19.3" LIGHT SOURCE: LED Lamp WATTAGE: 3-4w Cand. LED \*Included

HINKLEY 33000 Pin Oak Parkway Avon Lake, OH 44012 PHONE: (440) 653-5500 Toll Free: 1 (800) 446-5539 hinkley.com