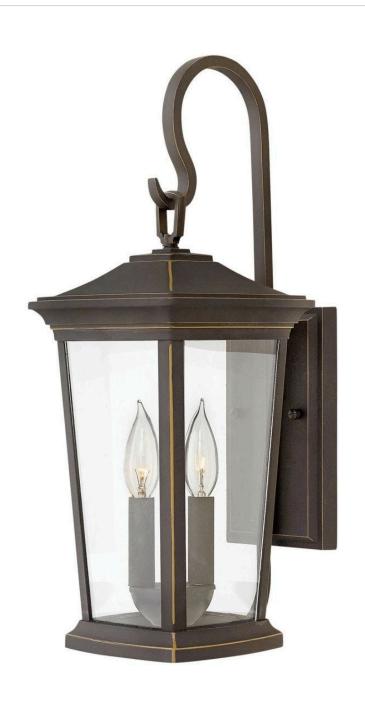

## **BROMLEY**

MEDIUM WALL MOUNT LANTERN

## 2364OZ-LL

Bromley's handsome silhouette features an updated traditional design that combines elegant and stately details. These dignified die-casted aluminum fixtures convey sophistication in a Oil Rubbed Bronze finish that complements any façade. Specialty touches such as a "Shepherd's Hook" decorative scrolled arm and multiple mounting points highlight Bromley's homage to tradition and quality.

FINISH: Oil Rubbed Bronze

GLASS: Clear WIDTH: 8" HEIGHT: 20"

**LIGHT SOURCE**: LED Lamp

WATTAGE: 2-4w Cand. LED \*Included

**HINKLEY** 33000 Pin Oak Parkway Avon Lake, OH 44012 **PHONE: (440) 653-5500** Toll Free: 1 (800) 446-5539 hinkley.com