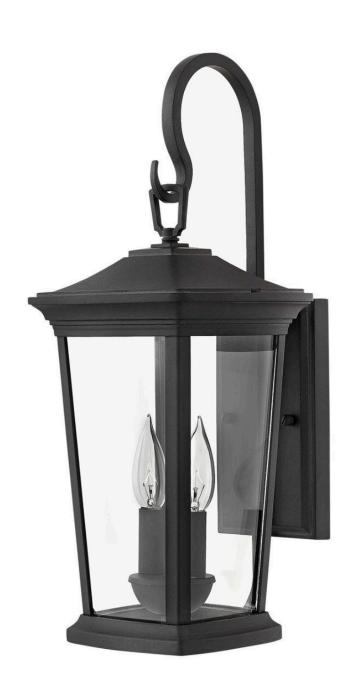

## **BROMLEY**

MEDIUM WALL MOUNT LANTERN

## 2364MB

Bromley's handsome silhouette features an updated traditional design that combines elegant and stately details. These dignified die-casted aluminum fixtures convey sophistication in a Museum Black finish that complements any façade. Specialty touches such as a "Shepherd's Hook" decorative scrolled arm and multiple mounting points highlight Bromley's homage to tradition and quality.

FINISH: Museum Black

GLASS: Clear WIDTH: 8" HEIGHT: 20"

**LIGHT SOURCE**: Socket **WATTAGE**: 2-60w Cand.

**HINKLEY** 33000 Pin Oak Parkway Avon Lake, OH 44012 **PHONE: (440) 653-5500** Toll Free: 1 (800) 446-5539 hinkley.com