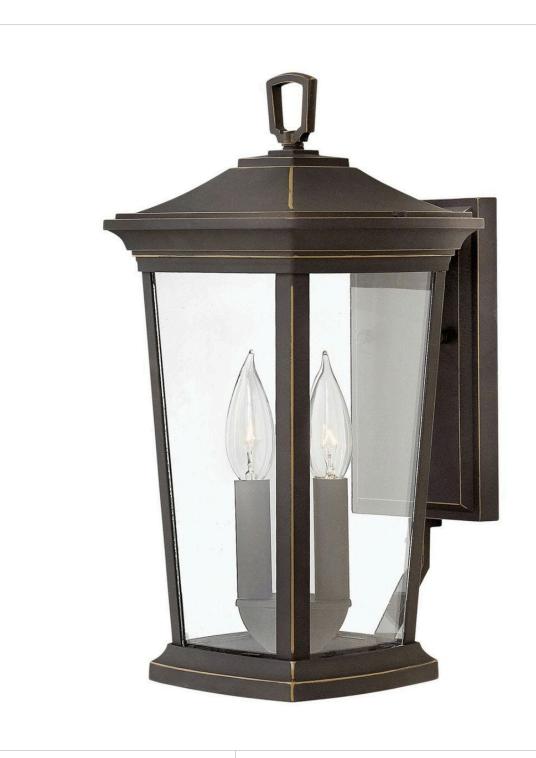

## **BROMLEY**

SMALL WALL MOUNT LANTERN

## 2360OZ-LL

Bromley's handsome silhouette features an updated traditional design that combines elegant and stately details. These dignified die-casted aluminum fixtures convey sophistication in a Oil Rubbed Bronze finish that complements any façade. Specialty touches such as a "Shepherd's Hook" decorative scrolled arm and multiple mounting points highlight Bromley's homage to tradition and quality.

FINISH: Oil Rubbed Bronze

GLASS: Clear WIDTH: 8" HEIGHT: 15.5"

**LIGHT SOURCE**: LED Lamp

WATTAGE: 2-4w Cand. LED \*Included

**HINKLEY** 33000 Pin Oak Parkway Avon Lake, OH 44012 **PHONE: (440) 653-5500** Toll Free: 1 (800) 446-5539 hinkley.com