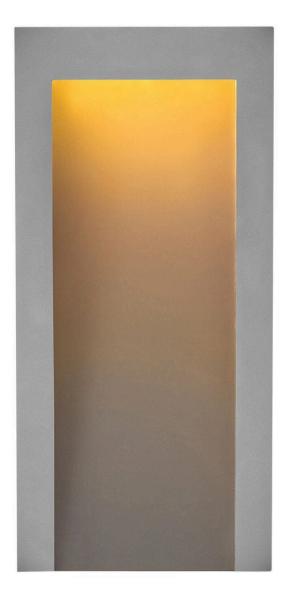

## 2144TG

Sleek and sophisticated, Taper is built to last with a timeless, minimalist style that radiates contemporary cool. Its recessed integrated LED engine is directed downward with gradient illumination that grazes the gently tapered design. Part of the Coastal Elements collection, it is engineered with composite materials for maximum durability in modern Textured Black, Textured Graphite and Textured Oiled Rubbed Bronze finish options.

FINISH: Textured Graphite

GLASS: Etched WIDTH: 7" HEIGHT: 15"

**LIGHT SOURCE**: Integrated LED **WATTAGE**: 8w LED \*Included

HINKLEY 33000 Pin Oak Parkway Avon Lake, OH 44012 **PHONE: (440) 653-5500** Toll Free: 1 (800) 446-5539 hinkley.com