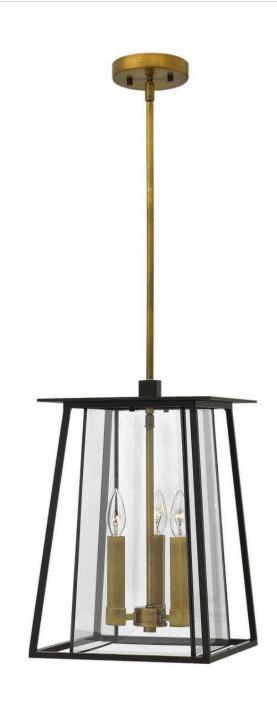

## **WALKER**

LARGE HANGING LANTERN

## 2102KZ

Walker has roots in the American West with its large scale, strong angular lines and no-nonsense style. The sturdy aluminum and brass construction features a two-tone finish of bold Buckeye Bronze and Heritage Brass, adding a transitional flair to its minimalist shape. A welded outer form frames an inner clear, bound glass shade. At home on the range, in a mountain cabin or creating a mid-century statement, this flexible style complements many façades.

**FINISH**: Buckeye Bronze **GLASS**: Bound Clear

**WIDTH**: 11.5" **HEIGHT**: 17.3"

**LIGHT SOURCE**: Socket **WATTAGE**: 3-60w Cand.

**HINKLEY** 33000 Pin Oak Parkway Avon Lake, OH 44012 **PHONE: (440) 653-5500** Toll Free: 1 (800) 446-5539 hinkley.com