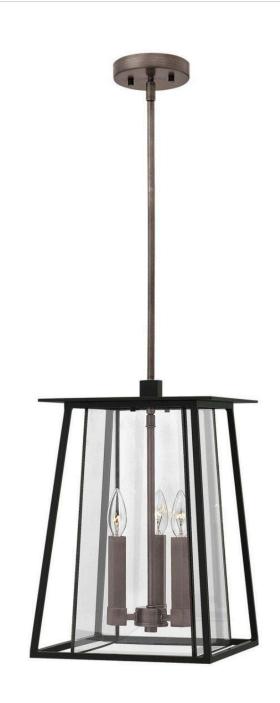

## **WALKER**

LARGE HANGING LANTERN

## 2102BK-LL

Walker has roots in the American West with its large scale, strong angular lines and no-nonsense style. The sturdy aluminum and brass construction features a two-tone finish of bold Buckeye Bronze and Heritage Brass, adding a transitional flair to its minimalist shape. A welded outer form frames an inner clear, bound glass shade. At home on the range, in a mountain cabin or creating a mid-century statement, this flexible style complements many façades.

FINISH: Black

GLASS: Bound Clear

**WIDTH**: 11.5" **HEIGHT**: 17.3"

**LIGHT SOURCE**: LED Lamp

WATTAGE: 3-4w Cand. LED \*Included

**HINKLEY** 33000 Pin Oak Parkway Avon Lake, OH 44012 **PHONE: (440) 653-5500** Toll Free: 1 (800) 446-5539 hinkley.com