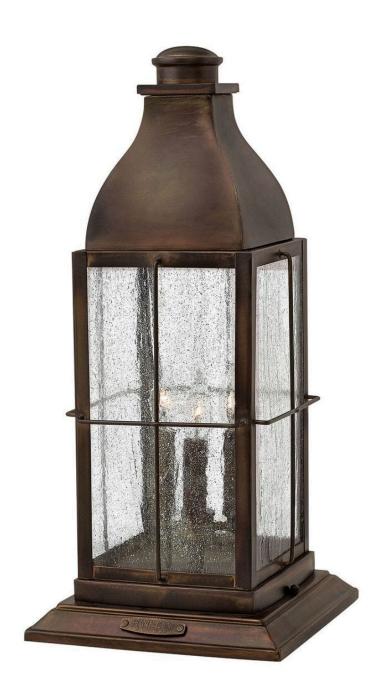

## **BINGHAM**

LARGE PIER MOUNT LANTERN 12V

## 2047SN-LV

Bingham's traditional style recalls a turn-of-the-century gas light reproduction. The vintage look is nautical in nature and recognizes Hinkley's origins on the shores of Lake Erie. The brass construction features clear seedy glass and a Sienna finish; while candelabra lamping completes the authentic style.

FINISH: Sienna

GLASS: Clear Seedy

**WIDTH**: 9.8" **HEIGHT**: 21.3"

LIGHT SOURCE: LED Lamp

WATTAGE: 3-3.50w Cand. LED \*Included

TRANSFORMER REQUIRED: Yes

**HINKLEY** 33000 Pin Oak Parkway Avon Lake, OH 44012 **PHONE: (440) 653-5500** Toll Free: 1 (800) 446-5539 hinkley.com