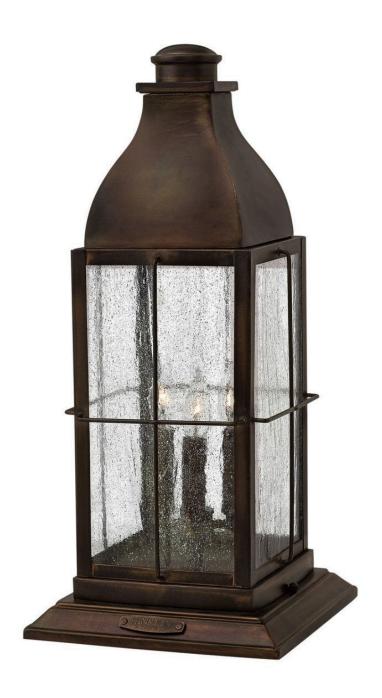

## **BINGHAM**

LARGE PIER MOUNT LANTERN

## 2047SN-LL

Bingham's traditional style recalls a turn-of-the-century gas light reproduction. The vintage look is nautical in nature and recognizes Hinkley's origins on the shores of Lake Erie. The brass construction features clear seedy glass and a Sienna finish, while candelabra lamping completes the authentic style.

FINISH: Sienna

GLASS: Clear Seedy

**WIDTH**: 9.8" **HEIGHT**: 21.3"

LIGHT SOURCE: LED Lamp

WATTAGE: 3-4w Cand. LED \*Included

**HINKLEY** 33000 Pin Oak Parkway Avon Lake, OH 44012 **PHONE: (440) 653-5500** Toll Free: 1 (800) 446-5539 hinkley.com