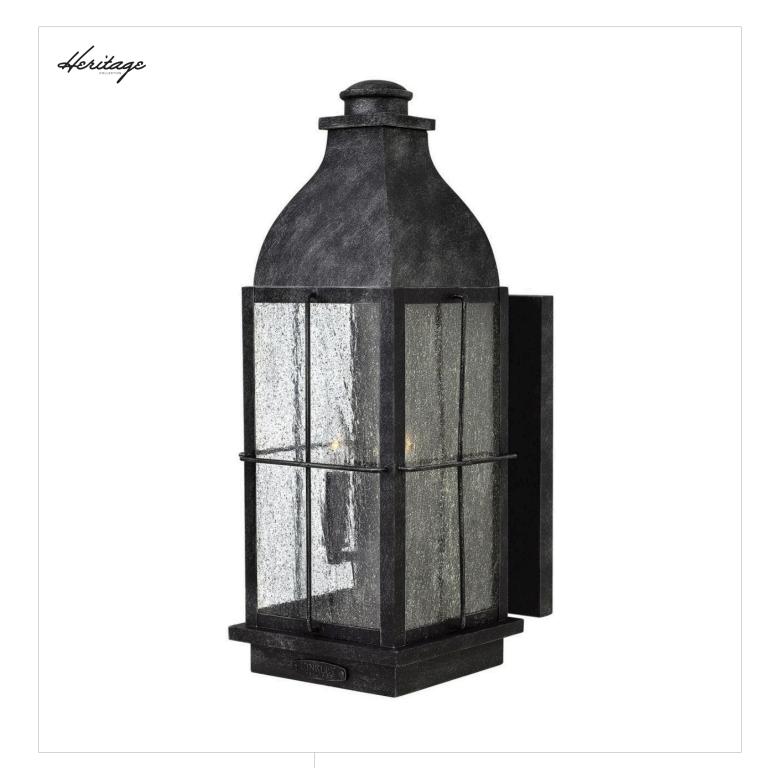

## 2045GS

Bingham's traditional style recalls a turn-of-the-century gas light reproduction. The vintage look is nautical in nature and recognizes Hinkley's origins on the shores of Lake Erie. The aluminum construction features clear seedy glass and a Greystone finish, while candelabra lamping completes the authentic style. FINISH: Greystone GLASS: Clear Seedy WIDTH: 8" HEIGHT: 21" LIGHT SOURCE: Socket WATTAGE: 3-60w Cand.