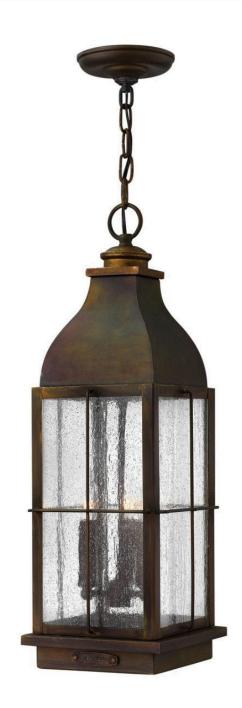

## **BINGHAM**

LARGE HANGING LANTERN

## 2042SN-LL

Bingham's traditional style recalls a turn-of-the-century gas light reproduction. The vintage look is nautical in nature and recognizes Hinkley's origins on the shores of Lake Erie. The brass construction features clear seedy glass and a Sienna finish, while candelabra lamping completes the authentic style.

FINISH: Sienna

GLASS: Clear Seedy

**WIDTH**: 8"

**HEIGHT**: 23.5"

**LIGHT SOURCE**: LED Lamp

WATTAGE: 3-4w Cand. LED \*Included

**HINKLEY** 33000 Pin Oak Parkway Avon Lake, OH 44012 **PHONE: (440) 653-5500** Toll Free: 1 (800) 446-5539 hinkley.com