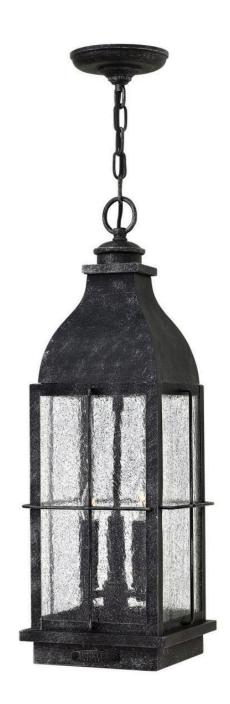

## **BINGHAM**

LARGE HANGING LANTERN

## 2042GS

Bingham's traditional style recalls a turn-of-the-century gas light reproduction. The vintage look is nautical in nature and recognizes Hinkley's origins on the shores of Lake Erie. The aluminum construction features clear seedy glass and a Greystone finish, while candelabra lamping completes the authentic style.

**FINISH**: Greystone **GLASS**: Clear Seedy

**WIDTH**: 8"

**HEIGHT**: 23.5"

LIGHT SOURCE: Socket WATTAGE: 3-60w Cand.

**HINKLEY** 33000 Pin Oak Parkway Avon Lake, OH 44012 **PHONE: (440) 653-5500** Toll Free: 1 (800) 446-5539 hinkley.com