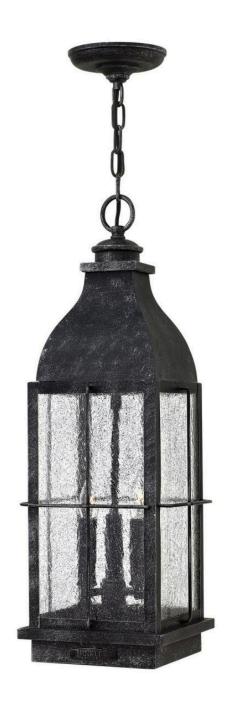

## **BINGHAM**

LARGE HANGING LANTERN

## 2042GS-LL

Bingham's traditional style recalls a turn-of-the-century gas light reproduction. The vintage look is nautical in nature and recognizes Hinkley's origins on the shores of Lake Erie. The aluminum construction features clear seedy glass and a Greystone finish, while candelabra lamping completes the authentic style.

**FINISH**: Greystone **GLASS**: Clear Seedy

WIDTH: 8"
HEIGHT: 23.5"

**LIGHT SOURCE**: LED Lamp

WATTAGE: 3-4w Cand. LED \*Included

**HINKLEY** 33000 Pin Oak Parkway Avon Lake, OH 44012 **PHONE: (440) 653-5500** Toll Free: 1 (800) 446-5539 hinkley.com