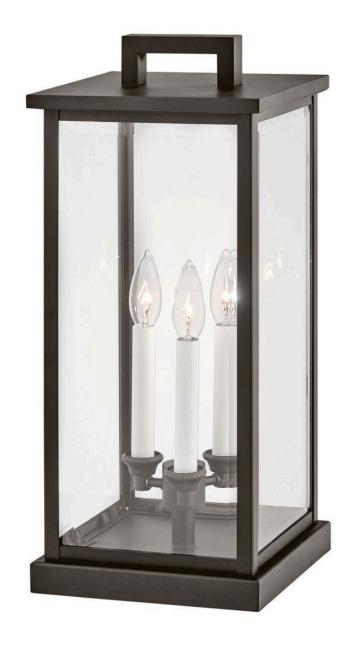

## **WEYMOUTH**

LARGE PIER MOUNT LANTERN

## 20017OZ

Modernize your outdoor space without sacrificing the traditional appeal you long for. Weymouth's subtle yet overstated frame features a clean design, while its symmetrical lines evoke timeless elegance with a contemporary edge. The contrast candle sleeves in warm white balance the robust Black or Oil Rubbed Bronze aluminum cast frame. The beveled glass is an elegant touch to help refract the light.

**FINISH**: Oil Rubbed Bronze **GLASS**: Clear Beveled

**WIDTH**: 9"

**HEIGHT**: 20.3"

LIGHT SOURCE: Socket WATTAGE: 3-60w Cand.

HINKLEY 33000 Pin Oak Parkway Avon Lake, OH 44012 **PHONE: (440) 653-5500** Toll Free: 1 (800) 446-5539 hinkley.com