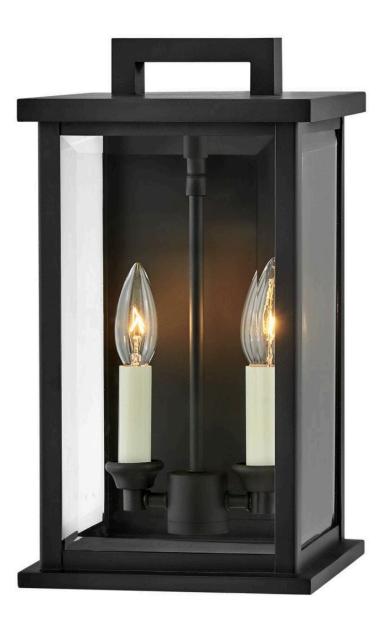

## WEYMOUTH

## SMALL WALL MOUNT LANTERN

## 20010BK

Modernize your outdoor space without sacrificing the traditional appeal you long for. Weymouth's subtle yet overstated frame features a clean design, while its symmetrical lines evoke timeless elegance with a contemporary edge. The contrast candle sleeves in warm white balance the robust Black or Oil Rubbed Bronze aluminum cast frame. The beveled glass is an elegant touch to help refract the light.

## HINKLEY

FINISH: Black GLASS: Clear Beveled WIDTH: 7.8" HEIGHT: 14.3" LIGHT SOURCE: Socket WATTAGE: 2-60w Cand.

HINKLEY 33000 Pin Oak Parkway Avon Lake, OH 44012 PHONE: (440) 653-5500 Toll Free: 1 (800) 446-5539 hinkley.com