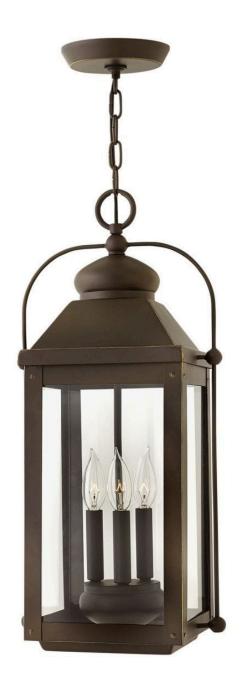

## **ANCHORAGE**

LARGE HANGING LANTERN

1852LZ-LL

Anchorage is an early American lantern design crafted of solid aluminum to reflect a bold yet refined silhouette. The Light Oiled Bronze finish and clear glass complement the long clean lines, elegant arched carriage handle and sturdy knobs, resulting in a vintage style with classic charisma.

FINISH: Light Oiled Bronze

GLASS: Clear WIDTH: 11" HEIGHT: 23.8"

**LIGHT SOURCE**: LED Lamp

WATTAGE: 3-4w Cand. LED \*Included

**HINKLEY** 33000 Pin Oak Parkway Avon Lake, OH 44012 **PHONE: (440) 653-5500** Toll Free: 1 (800) 446-5539 hinkley.com