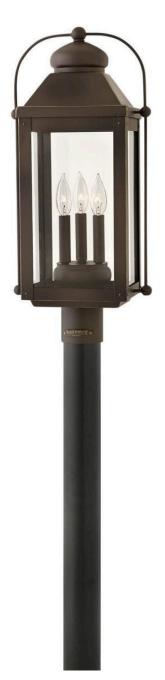

## LARGE POST TOP OR PIER MOUNT LANTERN

## 1851LZ-LL

Anchorage is an early American lantern design crafted of solid aluminum to reflect a bold yet refined silhouette. The Light Oiled Bronze finish and clear glass complement the long clean lines, elegant arched carriage handle and sturdy knobs, resulting in a vintage style with classic charisma. FINISH: Light Oiled Bronze GLASS: Clear WIDTH: 11" HEIGHT: 24.3" LIGHT SOURCE: LED Lamp WATTAGE: 3-4w Cand. LED \*Included