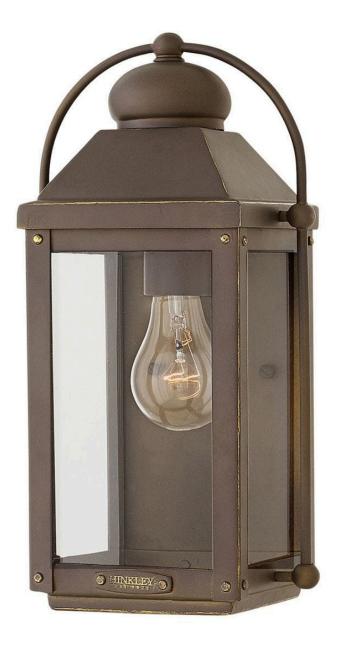

## **ANCHORAGE**

SMALL WALL MOUNT LANTERN

1850LZ-LL

Anchorage is an early American lantern design crafted of solid aluminum to reflect a bold yet refined silhouette. The Light Oiled Bronze finish and clear glass complement the long clean lines, elegant arched carriage handle and sturdy knobs, resulting in a vintage style with classic charisma.

FINISH: Light Oiled Bronze

GLASS: Clear WIDTH: 7" HEIGHT: 13"

LIGHT SOURCE: LED Lamp

WATTAGE: 1-5w Med. LED \*Included

**HINKLEY** 33000 Pin Oak Parkway Avon Lake, OH 44012 **PHONE: (440) 653-5500** Toll Free: 1 (800) 446-5539 hinkley.com