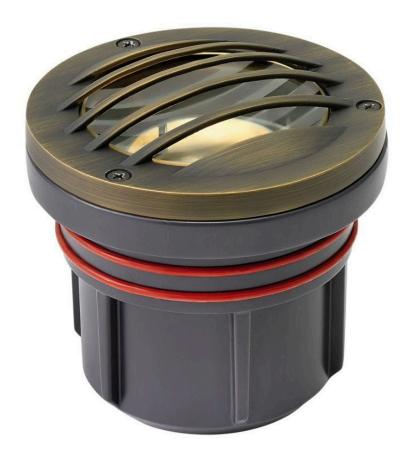

## **GRILL TOP WELL LIGHT**

LED 7.5W 3000K GRILL TOP WELL LIGHT

## 15705MZ-8W3K

Named after the ruggedly beautiful island off the coast of British Columbia, Hardy Island products are impeccably designed to defy the harshest environments. The LumaCORE LED accent lighting system is an expertly engineered core that withstands the elements and provides the the user with full control over wattage and color temperature.

FINISH: Matte Bronze
GLASS: Clear Lens

WIDTH: 4.8"

HEIGHT: 4.8"

**DEPTH**: 4.8"

LIGHT SOURCE: Integrated LED

WATTAGE: 8w LED \*Included

TRANSFORMER REQUIRED: Yes

**HINKLEY** 33000 Pin Oak Parkway Avon Lake, OH 44012 **PHONE: (440) 653-5500** Toll Free: 1 (800) 446-5539 hinkley.com