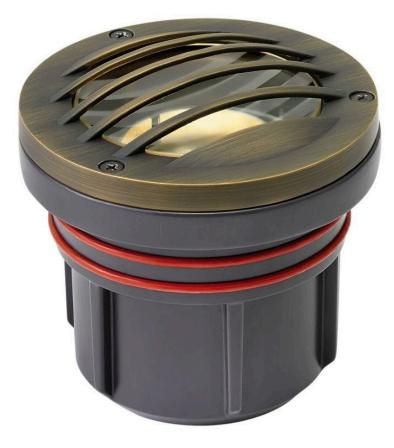

## **GRILL TOP WELL LIGHT**

LED 5W 3000K GRILL TOP WELL LIGHT

## 15705MZ-5W3K

Named after the ruggedly beautiful island off the coast of British Columbia, Hardy Island products are impeccably designed to defy the harshest environments. The LumaCORE LED accent lighting system is an expertly engineered core that withstands the elements and provides the the user with full control over wattage and color temperature.

## HINKLEY

FINISH: Matte Bronze GLASS: Clear Lens WIDTH: 4.8" HEIGHT: 4.8" DEPTH: 4.8" LIGHT SOURCE: Integrated LED WATTAGE: 5w LED \*Included TRANSFORMER REQUIRED: Yes

HINKLEY 33000 Pin Oak Parkway Avon Lake, OH 44012 PHONE: (440) 653-5500 Toll Free: 1 (800) 446-5539 hinkley.com