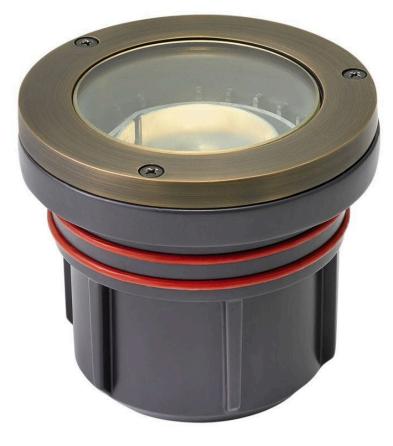

## FLAT TOP WELL LIGHT

LED 5W 3000K FLAT TOP WELL LIGHT

## 15702MZ-5W3K

Named after the ruggedly beautiful island off the coast of British Columbia, Hardy Island products are impeccably designed to defy the harshest environments. The LumaCORE LED accent lighting system is an expertly engineered core that withstands the elements and provides the the user with full control over wattage and color temperature.

## HINKLEY

FINISH: Matte Bronze GLASS: Clear Lens WIDTH: 4.5" HEIGHT: 4" DEPTH: 4.5" LIGHT SOURCE: Integrated LED WATTAGE: 5w LED \*Included TRANSFORMER REQUIRED: Yes

HINKLEY 33000 Pin Oak Parkway Avon Lake, OH 44012 PHONE: (440) 653-5500 Toll Free: 1 (800) 446-5539 hinkley.com