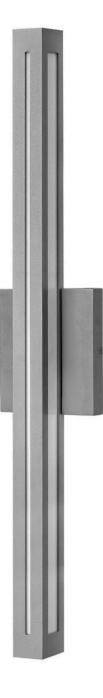

## 12314TT

Vue's contemporary linear LED design is constructed of extruded and die-cast aluminum and is offered in either Bronze or Titanium finishes. The seamless architectural form emits light from white acrylic side windows and sleek front sliver. Incredibly versatile, the wet-rated Vue can be mounted vertically or horizontally, inside or outdoors.

## HINKLEY

FINISH: Titanium GLASS: Acrylic Lens WIDTH: 5" HEIGHT: 26" LIGHT SOURCE: Integrated LED WATTAGE: 30w LED \*Included

HINKLEY 33000 Pin Oak Parkway Avon Lake, OH 44012 **PHONE: (440) 653-5500** Toll Free: 1 (800) 446-5539 hinkley.com