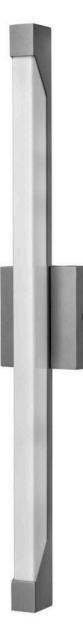

## 12304TT

Vista creates a strong visual statement with an elongated contemporary silhouette. Constructed with extruded and diecast aluminum, an angled cut-out creates a modern focal point with a resilient acrylic lens for maximum durability. Vista is offered as an energy-saving LED design in either Bronze or Titanium finish options. Incredibly versatile, the wet-rated Vista can be mounted vertically or horizontally, inside or outdoors.

## HINKLEY

FINISH: Titanium GLASS: Acrylic Lens WIDTH: 5" HEIGHT: 29.5" LIGHT SOURCE: Integrated LED WATTAGE: 30w LED \*Included

hinkley.com