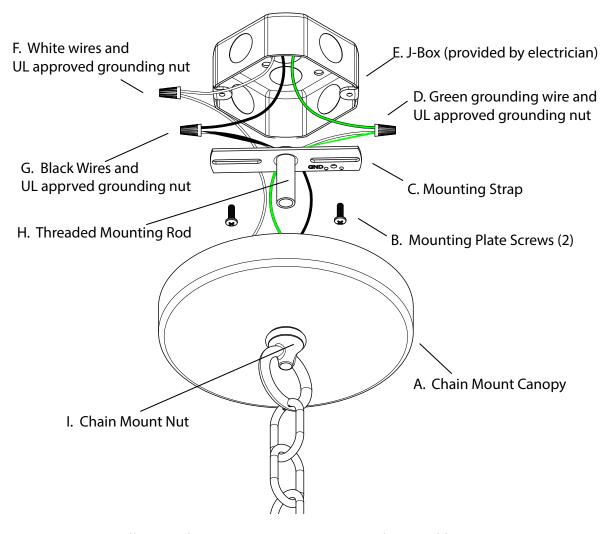

## Chain Mount

- 1. Prior to installation, disconnect power at main electrical box.
- 2. Feed lead wires from chain mount canopy (A) through mounting strap (C).
- 3. Make wiring connections. Green grounding wire to green grounding wire (D), white to white (F), black to black (G) using UL approved wirenuts. Carefully push wires into 4" octagon junction box (E).
- 4 . Attach mounting plate (C) to 4" octagon junction box (E) with mounting plate screws (B) provided.
- 5. Mount canopy (A) to threaded mounting rod (H) using chain mount nut (I).