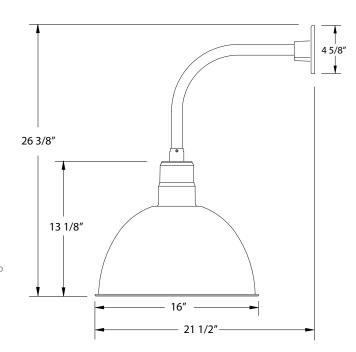

## **Product Dimensions:**

Width 16", Height 26 3/8", Depth 21 1/2", Canopy Dia. 4 5/8"