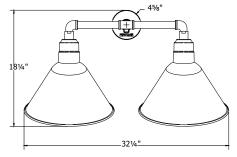

## **Product Dimensions:**

Width 14", Shade Height 13.75", Length 32.25", Overall Height 18.25", Canopy 4 5/8" Diameter