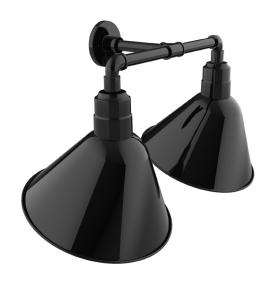

# ANGLE 14" 2-LIGHT STRAIGHT ARM WALL LIGHT

**GNR104** 

## **FEATURES + BENEFITS**

- Metal RLM shades are spun from heavy duty aluminum.
- Polyester powder coat finish provides color retention and scratch resistance.
- White powder coat shade interior for maximum light output.
- Painted Galvanized finish has Painted Galvanized shade interior.
- Dimmable with a dimmable bulb and compatible dimmer (not included).
- UL Listed for Wet Location.
- Warranty: Limited 1 Year.
- Made in USA.

### Options:

- Finish: 40-Slate Gray, 41-Black, 42-Forest Green, 44-White Gloss, 48-Sea Green, 49-Painted Galvanized, 50-Navy, 51-Architectural Bronze, 54-Light Blue, 55-Barn Red
- Integrated LED: L13-15W, 1250 Lumen, 95CRI, Adjustable CCT.
- Other Accessories: S03-Swivel, W14-Wire Grill