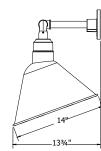

## **Product Dimensions:**

Width 14", Shade Height 13.75", Length 32.25", Overall Height 18.25", Canopy 4 5/8" Diameter