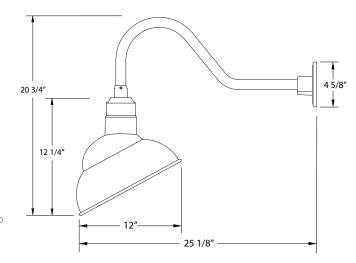

## **Product Dimensions:**

Width 12", Height 20 3/4", Depth 25 1/8", Canopy Dia. 4 5/8"