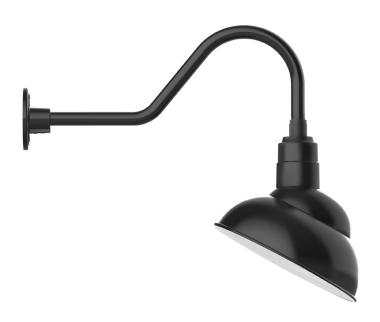

## EMBLEM 12" GOOSENECK WALL LIGHT

#### **FEATURES + BENEFITS**

- Metal RLM shades are spun from heavy duty aluminum.
- Polyester powder coat finish provides color retention and scratch resistance.
- White powder coat shade interior for maximum light output.
- Painted Galvanized finish has Painted Galvanized shade interior.
- Dimmable with a dimmable bulb and compatible dimmer (not included).
- UL Listed for Wet Location.
- Warranty: Limited 1 Year.
- Made in USA.