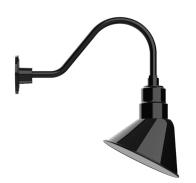

## ANGLE 10" GOOSENECK WALL LIGHT

**GNA102** 

- Metal RLM shades are spun from heavy duty aluminum.
- Polyester powder coat finish provides color retention and scratch resistance.
- White powder coat shade interior for maximum light output.
- Painted Galvanized finish has Painted Galvanized shade interior.
- Dimmable with a dimmable bulb and compatible dimmer (not included).
- UL Listed for Wet Location.
- Warranty: Limited 1 Year.
- Made in USA.