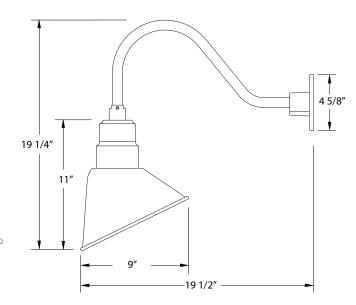

## **Product Dimensions:**

Width 9", Height 19 1/4", Depth 19 1/2", Canopy Dia. 4 5/8"